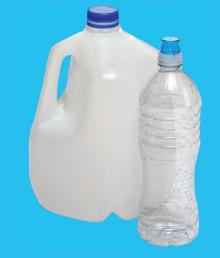

### ONLY place these items in the recycling container

Flattened Cardboard

**Paper** 

**Metal Cans** 

Plastic Bottles & Jugs

**Empty. Clean. Dry.**™

Keep all recyclables free of food and liquid

Don't bag it

## ONLY place these items in the recycling container

Flattened Cardboard

**Paper** 

**Metal Cans** 

Plastic Bottles & Jugs

**Empty. Clean. Dry.**™

Keep all recyclables free of food and liquid

Don't bag it

#### Don't bag it

Never put recyclables in bags or containers

Flattened Cardboard

**Paper** 

**Metal Cans** 

Plastic Bottles & Jugs

We'll handle it from here.

Learn more at **RecyclingSimplified.com** 

Plastic Bags & Wrappers

**Styrofoam** 

Food

**Soiled Paper** 

Flattened Cardboard

**Paper** 

**Metal Cans** 

Plastic Bottles & Jugs