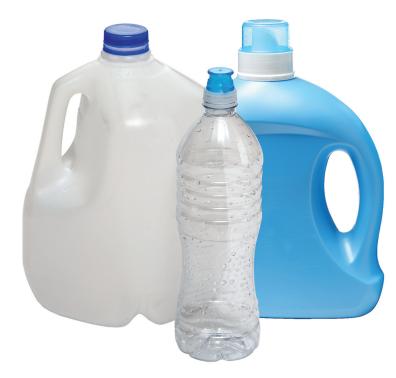

### ONLY place these items in the recycling container

Flattened Cardboard

**Paper** 

**Metal Cans** 

Plastic Bottles & Jugs

**Empty. Clean. Dry.**™

Keep all recyclables free of food and liquid

Don't bag it

## ONLY place these items in the recycling container

Flattened Cardboard

**Paper** 

**Metal Cans** 

Plastic Bottles & Jugs

**Empty. Clean. Dry.**™

Keep all recyclables free of food and liquid

Don't bag it

### Know what to throw

ONLY place these items in the recycling container

**Empty. Clean. Dry.**™

Keep all recyclables free of food and liquid

Don't bag it

Never put recyclables in bags or containers

We'll handle it from here.

## Know what to throw

ONLY place these items in the recycling container

#### Don't bag it

Never put recyclables in bags or containers

Flattened Cardboard

**Paper** 

**Metal Cans** 

Plastic Bottles & Jugs

We'll handle it from here.

Learn more at **RecyclingSimplified.com** 

# Know what to throw

ONLY place these items in the recycling container

**Empty. Clean. Dry.**™

Keep all recyclables free of food and liquid

Don't bag it

Never put recyclables in bags or containers

NEVER place these items in the recycling container