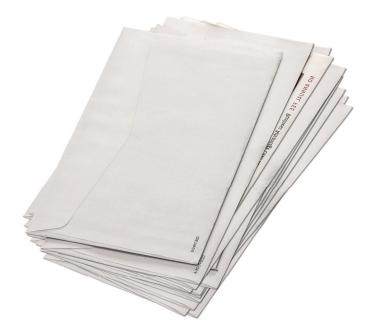

### ONLY place these items in the recycling container

Flattened Cardboard

**Paper** 

**Metal Cans** 

Plastic Bottles & Jugs

**Empty. Clean. Dry.**™

Keep all recyclables free of food and liquid

Don't bag it

## ONLY place these items in the recycling container

Flattened Cardboard

**Paper** 

**Metal Cans** 

Plastic Bottles & Jugs

**Empty. Clean. Dry.**™

Keep all recyclables free of food and liquid

Don't bag it

### Know what to throw

ONLY place these items in the recycling container

**Empty. Clean. Dry.**™

Keep all recyclables free of food and liquid

Don't bag it

Never put recyclables in bags or containers

We'll handle it from here.

## Know what to throw

ONLY place these items in the recycling container

#### Don't bag it

Never put recyclables in bags or containers

Flattened Cardboard

**Paper** 

**Metal Cans** 

Plastic Bottles & Jugs

We'll handle it from here.

Learn more at **RecyclingSimplified.com** 

# Know what to throw

ONLY place these items in the recycling container

**Empty. Clean. Dry.**™

Keep all recyclables free of food and liquid

Don't bag it

Never put recyclables in bags or containers

NEVER place these items in the recycling container