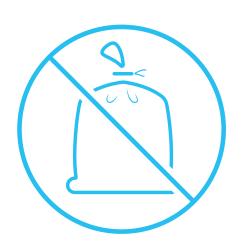

# Know what to throw

ONLY place these items in the recycling container

**Empty. Clean. Dry.**™

Keep all recyclables free of food and liquid

Don't bag it

Never put recyclables in bags or containers

NEVER place these items in the recycling container

Plastic Bags & Wrappers

**Styrofoam** 

Food

**Soiled Paper** 

Flattened Cardboard

**Paper** 

**Metal Cans** 

Plastic Bottles & Jugs