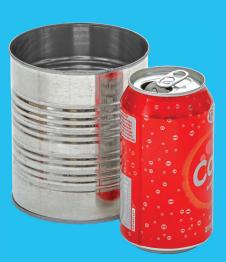

### ONLY place these items in the recycling container

Flattened Cardboard

**Paper** 

**Metal Cans** 

Plastic Bottles & Jugs

**Empty. Clean. Dry.**™

Keep all recyclables free of food and liquid

Don't bag it

## ONLY place these items in the recycling container

Flattened Cardboard

**Paper** 

**Metal Cans** 

Plastic Bottles & Jugs

**Empty. Clean. Dry.**™

Keep all recyclables free of food and liquid

Don't bag it

#### Don't bag it

Never put recyclables in bags or containers

Flattened Cardboard

**Paper** 

**Metal Cans** 

Plastic Bottles & Jugs

We'll handle it from here.

Learn more at **RecyclingSimplified.com** 

Plastic Bags & Wrappers

**Styrofoam** 

Food

**Soiled Paper** 

Flattened Cardboard

**Paper** 

**Metal Cans** 

Plastic Bottles & Jugs