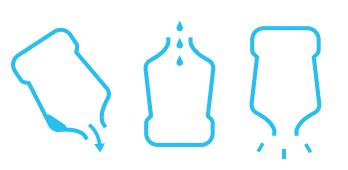

### ONLY place these items in the recycling container

Flattened Cardboard

**Paper** 

**Metal Cans** 

Plastic Bottles & Jugs

**Empty. Clean. Dry.**™

Keep all recyclables free of food and liquid

Don't bag it

#### **Empty. Clean. Dry.**™

Keep all recyclables free of food and liquid

#### Don't bag it

Never put recyclables in bags or containers

Flattened Cardboard

**Paper** 

**Metal Cans** 

Plastic Bottles & Jugs

We'll handle it from here.

Learn more at **RecyclingSimplified.com** 