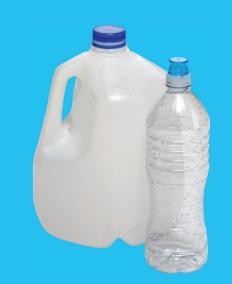

### ONLY place these items in the recycling container

Flattened Cardboard

**Paper** 

**Metal Cans** 

Plastic Bottles & Jugs

**Empty. Clean. Dry.**™

Keep all recyclables free of food and liquid

Don't bag it

## ONLY place these items in the recycling container

Flattened Cardboard

**Paper** 

**Metal Cans** 

Plastic Bottles & Jugs

**Empty. Clean. Dry.**™

Keep all recyclables free of food and liquid

Don't bag it

#### Don't bag it

Never put recyclables in bags or containers

Flattened Cardboard

**Paper** 

**Metal Cans** 

Plastic Bottles & Jugs

We'll handle it from here.

Learn more at **RecyclingSimplified.com** 

Plastic Bags & Wrappers

**Styrofoam** 

Food

**Soiled Paper** 

Flattened Cardboard

**Paper** 

**Metal Cans** 

Plastic Bottles & Jugs