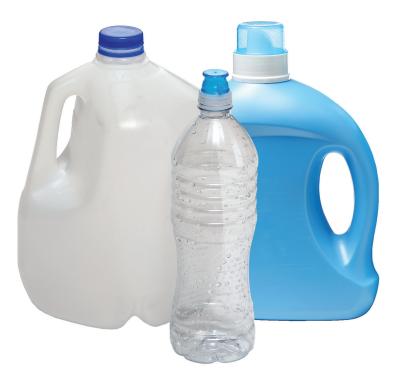

### ONLY place these items in the recycling container

Flattened Cardboard

**Paper** 

**Metal Cans** 

Plastic Bottles & Jugs

**Empty. Clean. Dry.**™

Keep all recyclables free of food and liquid

Don't bag it

## ONLY place these items in the recycling container

Flattened Cardboard

**Paper** 

**Metal Cans** 

Plastic Bottles & Jugs

**Empty. Clean. Dry.**™

Keep all recyclables free of food and liquid

Don't bag it

### Know what to throw

ONLY place these items in the recycling container

**Empty. Clean. Dry.**™

Keep all recyclables free of food and liquid

Don't bag it

Never put recyclables in bags or containers

We'll handle it from here.

## Know what to throw

ONLY place these items in the recycling container

#### Don't bag it

Never put recyclables in bags or containers

Flattened Cardboard

**Paper** 

**Metal Cans** 

Plastic Bottles & Jugs

We'll handle it from here.

Learn more at **RecyclingSimplified.com** 

# Know what to throw

ONLY place these items in the recycling container

**Empty. Clean. Dry.**™

Keep all recyclables free of food and liquid

Don't bag it

Never put recyclables in bags or containers

NEVER place these items in the recycling container