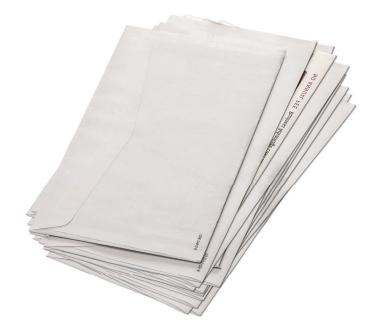

### ONLY place these items in the recycling container

Flattened Cardboard

**Paper** 

**Metal Cans** 

Plastic Bottles & Jugs

**Empty. Clean. Dry.**™

Keep all recyclables free of food and liquid

Don't bag it

## ONLY place these items in the recycling container

Flattened Cardboard

**Paper** 

**Metal Cans** 

Plastic Bottles & Jugs

**Empty. Clean. Dry.**™

Keep all recyclables free of food and liquid

Don't bag it

### Know what to throw

ONLY place these items in the recycling container

**Empty. Clean. Dry.**™

Keep all recyclables free of food and liquid

Don't bag it

Never put recyclables in bags or containers

We'll handle it from here.

## Know what to throw

ONLY place these items in the recycling container

#### Don't bag it

Never put recyclables in bags or containers

Flattened Cardboard

**Paper** 

**Metal Cans** 

Plastic Bottles & Jugs

We'll handle it from here.

Learn more at **RecyclingSimplified.com** 

# Know what to throw

ONLY place these items in the recycling container

**Empty. Clean. Dry.**™

Keep all recyclables free of food and liquid

Don't bag it

Never put recyclables in bags or containers

NEVER place these items in the recycling container