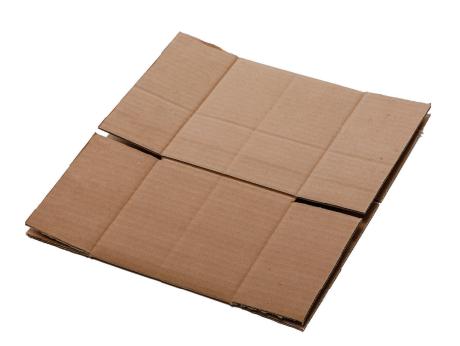

### ONLY place these items in the recycling container

Flattened Cardboard

**Paper** 

**Metal Cans** 

Plastic Bottles & Jugs

**Empty. Clean. Dry.**™

Keep all recyclables free of food and liquid

Don't bag it

## ONLY place these items in the recycling container

Flattened Cardboard

**Paper** 

**Metal Cans** 

Plastic Bottles & Jugs

**Empty. Clean. Dry.**™

Keep all recyclables free of food and liquid

Don't bag it

#### Don't bag it

Never put recyclables in bags or containers

Flattened Cardboard

**Paper** 

**Metal Cans** 

Plastic Bottles & Jugs

We'll handle it from here.

Learn more at **RecyclingSimplified.com** 