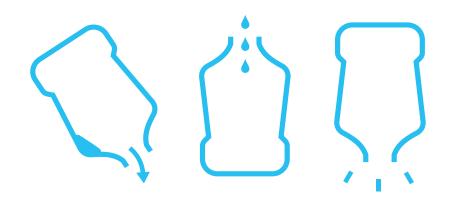

### ONLY place these items in the recycling container

Flattened Cardboard

**Paper** 

**Metal Cans** 

Plastic Bottles & Jugs

**Empty. Clean. Dry.**™

Keep all recyclables free of food and liquid

Don't bag it

Never put recyclables in bags or containers

## ONLY place these items in the recycling container

Flattened Cardboard

**Paper** 

**Metal Cans** 

Plastic Bottles & Jugs

**Empty. Clean. Dry.**™

Keep all recyclables free of food and liquid

Don't bag it

Never put recyclables in bags or containers

Recycling Simplified

### Know what to throw

ONLY place these items in the recycling container

**Empty. Clean. Dry.**™

Keep all recyclables free of food and liquid

Don't bag it

Never put recyclables in bags or containers

We'll handle it from here.

## Know what to throw

ONLY place these items in the recycling container

#### **Empty. Clean. Dry.**™

Keep all recyclables free of food and liquid

#### Don't bag it

Never put recyclables in bags or containers

Flattened Cardboard

**Paper** 

**Metal Cans** 

Plastic Bottles & Jugs

We'll handle it from here.

Learn more at **RecyclingSimplified.com** 

# Know what to throw

ONLY place these items in the recycling container

**Empty. Clean. Dry.**™

Keep all recyclables free of food and liquid

Don't bag it

Never put recyclables in bags or containers

NEVER place these items in the recycling container