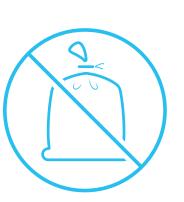

# Know what to throw

ONLY place these items in the recycling container

**Empty. Clean. Dry.**™

Keep all recyclables free of food and liquid

Don't bag it

Never put recyclables in bags or containers

NEVER place these items in the recycling container

Plastic Bags & Wrappers

**Styrofoam** 

Food

**Soiled Paper** 

Flattened Cardboard

**Paper** 

**Metal Cans** 

Plastic Bottles & Jugs