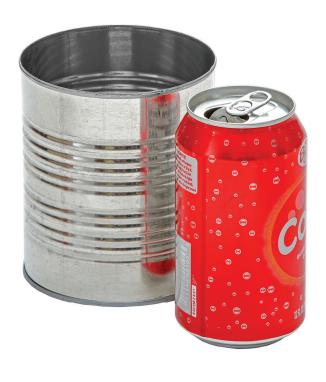

### ONLY place these items in the recycling container

Flattened Cardboard

**Paper** 

**Metal Cans** 

Plastic Bottles & Jugs

**Empty. Clean. Dry.**™

Keep all recyclables free of food and liquid

Don't bag it

## ONLY place these items in the recycling container

Flattened Cardboard

**Paper** 

**Metal Cans** 

Plastic Bottles & Jugs

**Empty. Clean. Dry.**™

Keep all recyclables free of food and liquid

Don't bag it

### Know what to throw

ONLY place these items in the recycling container

**Empty. Clean. Dry.**™

Keep all recyclables free of food and liquid

Don't bag it

Never put recyclables in bags or containers

We'll handle it from here.

## Know what to throw

ONLY place these items in the recycling container

#### Don't bag it

Never put recyclables in bags or containers

Flattened Cardboard

**Paper** 

**Metal Cans** 

Plastic Bottles & Jugs

We'll handle it from here.

Learn more at **RecyclingSimplified.com** 

# Know what to throw

ONLY place these items in the recycling container

**Empty. Clean. Dry.**™

Keep all recyclables free of food and liquid

Don't bag it

Never put recyclables in bags or containers

NEVER place these items in the recycling container