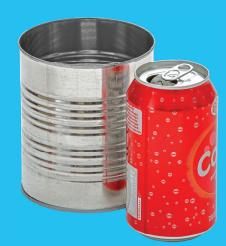

### ONLY place these items in the recycling container

Flattened Cardboard

**Paper** 

**Metal Cans** 

Plastic Bottles & Jugs

**Empty. Clean. Dry.**™

Keep all recyclables free of food and liquid

Don't bag it

## ONLY place these items in the recycling container

Flattened Cardboard

**Paper** 

**Metal Cans** 

Plastic Bottles & Jugs

**Empty. Clean. Dry.**™

Keep all recyclables free of food and liquid

Don't bag it

#### Don't bag it

Never put recyclables in bags or containers

Flattened Cardboard

**Paper** 

**Metal Cans** 

Plastic Bottles & Jugs

We'll handle it from here.

Learn more at **RecyclingSimplified.com** 

Plastic Bags & Wrappers

**Styrofoam** 

Food

**Soiled Paper** 

Flattened Cardboard

**Paper** 

**Metal Cans** 

Plastic Bottles & Jugs