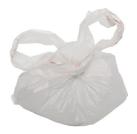

Never put recyclables in bags or containers

Never put recyclables in bags or containers

Recycling Simplified

Plastic Bags & Wrappers

**Styrofoam** 

Food

**Soiled Paper** 

Flattened Cardboard

**Paper** 

**Metal Cans** 

Plastic Bottles & Jugs