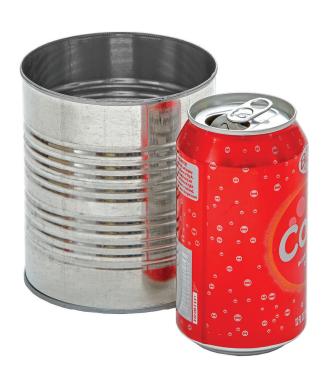

### ONLY place these items in the recycling container

Flattened Cardboard

**Paper** 

**Metal Cans** 

Plastic Bottles & Jugs

**Empty. Clean. Dry.**™

Keep all recyclables free of food and liquid

Don't bag it

## ONLY place these items in the recycling container

Flattened Cardboard

**Paper** 

**Metal Cans** 

Plastic Bottles & Jugs

**Empty. Clean. Dry.**™

Keep all recyclables free of food and liquid

Don't bag it

### Know what to throw

ONLY place these items in the recycling container

**Empty. Clean. Dry.**™

Keep all recyclables free of food and liquid

Don't bag it

Never put recyclables in bags or containers

We'll handle it from here.

## Know what to throw

ONLY place these items in the recycling container

#### Don't bag it

Never put recyclables in bags or containers

Flattened Cardboard

**Paper** 

**Metal Cans** 

Plastic Bottles & Jugs

We'll handle it from here.

Learn more at **RecyclingSimplified.com** 

# Know what to throw

ONLY place these items in the recycling container

**Empty. Clean. Dry.**™

Keep all recyclables free of food and liquid

Don't bag it

Never put recyclables in bags or containers

NEVER place these items in the recycling container