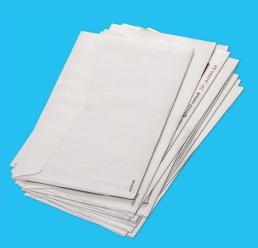

### ONLY place these items in the recycling container

Flattened Cardboard

**Paper** 

**Metal Cans** 

Plastic Bottles & Jugs

**Empty. Clean. Dry.**™

Keep all recyclables free of food and liquid

Don't bag it

## ONLY place these items in the recycling container

Flattened Cardboard

**Paper** 

**Metal Cans** 

Plastic Bottles & Jugs

**Empty. Clean. Dry.**™

Keep all recyclables free of food and liquid

Don't bag it

#### Don't bag it

Never put recyclables in bags or containers

Flattened Cardboard

**Paper** 

**Metal Cans** 

Plastic Bottles & Jugs

We'll handle it from here.

Learn more at **RecyclingSimplified.com** 

Plastic Bags & Wrappers

**Styrofoam** 

Food

**Soiled Paper** 

Flattened Cardboard

**Paper** 

**Metal Cans** 

Plastic Bottles & Jugs