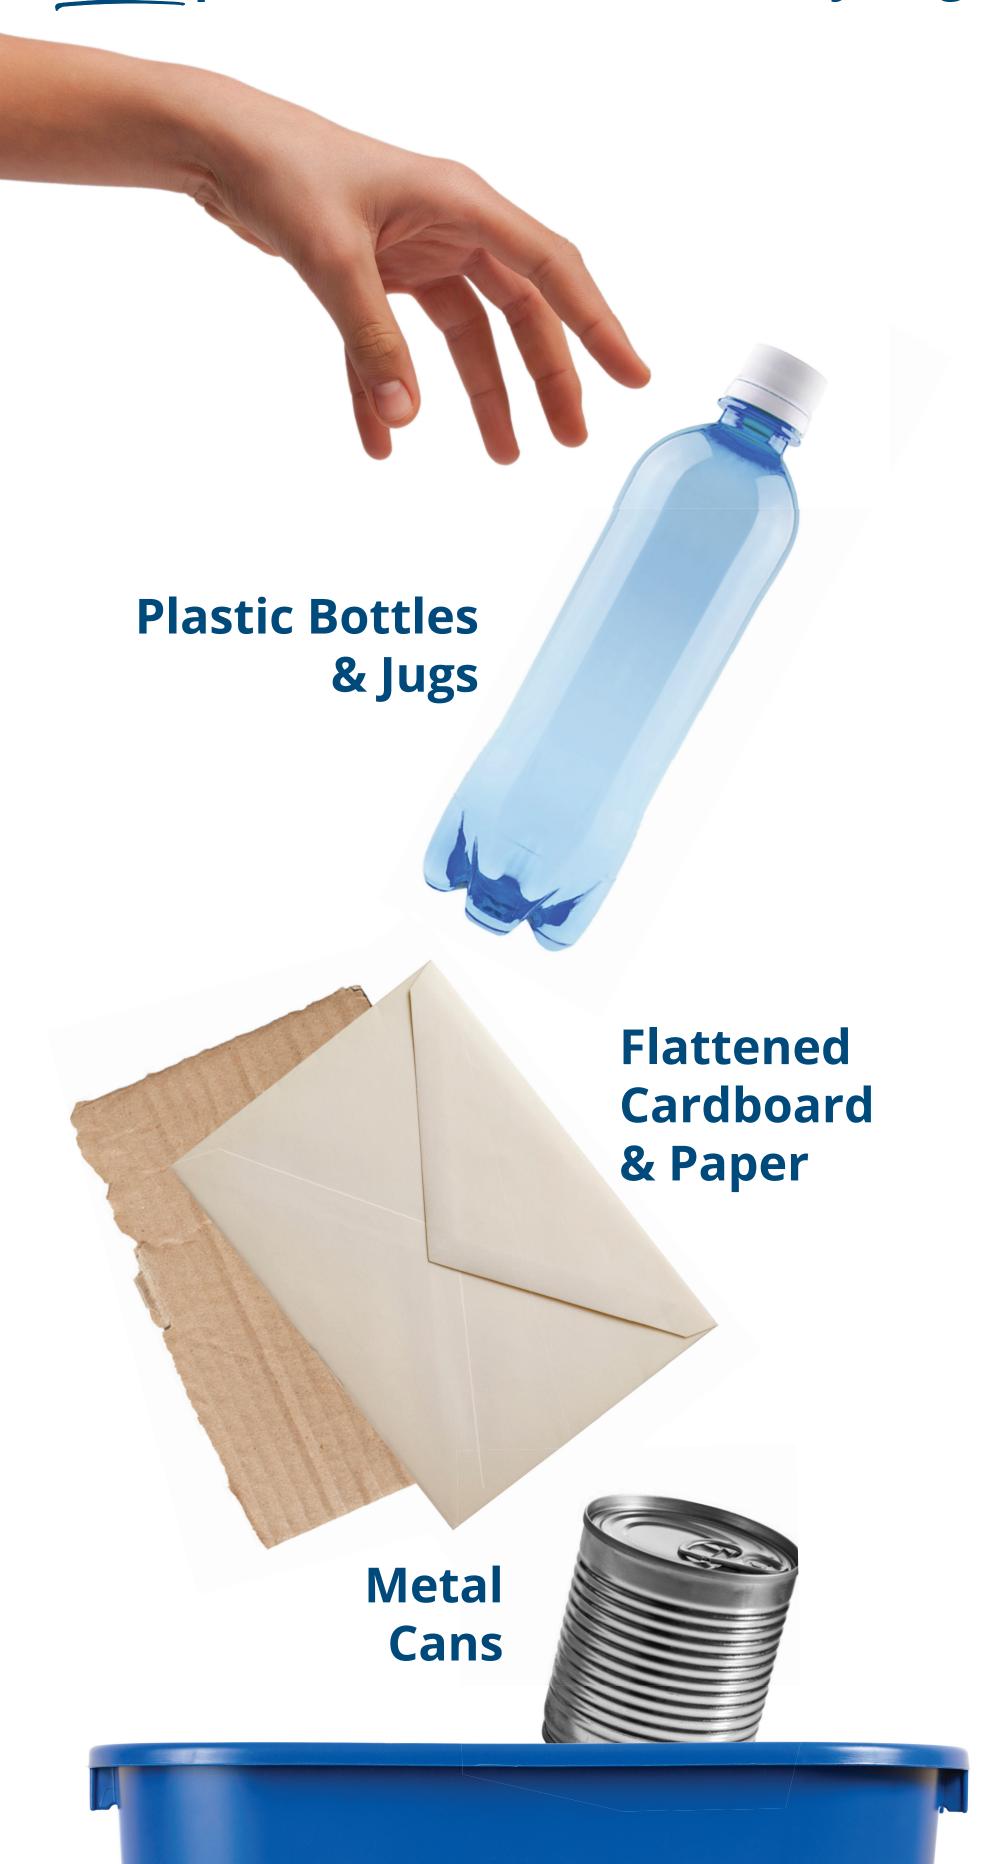

### ONLY place these items in the recycling container

Flattened Cardboard

**Paper** 

**Metal Cans** 

Plastic Bottles & Jugs

**Empty. Clean. Dry.**™

Keep all recyclables free of food and liquid

Don't bag it

## ONLY place these items in the recycling container

Flattened Cardboard

**Paper** 

**Metal Cans** 

Plastic Bottles & Jugs

**Empty. Clean. Dry.**™

Keep all recyclables free of food and liquid

Don't bag it

### Know what to throw

ONLY place these items in the recycling container

**Empty. Clean. Dry.**™

Keep all recyclables free of food and liquid

Don't bag it

Never put recyclables in bags or containers

We'll handle it from here.

## Know what to throw

ONLY place these items in the recycling container

#### Don't bag it

Never put recyclables in bags or containers

Flattened Cardboard

**Paper** 

**Metal Cans** 

Plastic Bottles & Jugs

We'll handle it from here.

Learn more at **RecyclingSimplified.com** 

# Know what to throw

ONLY place these items in the recycling container

**Empty. Clean. Dry.**™

Keep all recyclables free of food and liquid

Don't bag it

Never put recyclables in bags or containers

NEVER place these items in the recycling container

Plastic Bags & Wrappers

**Styrofoam** 

Food

**Soiled Paper** 

Flattened Cardboard

**Paper** 

**Metal Cans** 

Plastic Bottles & Jugs